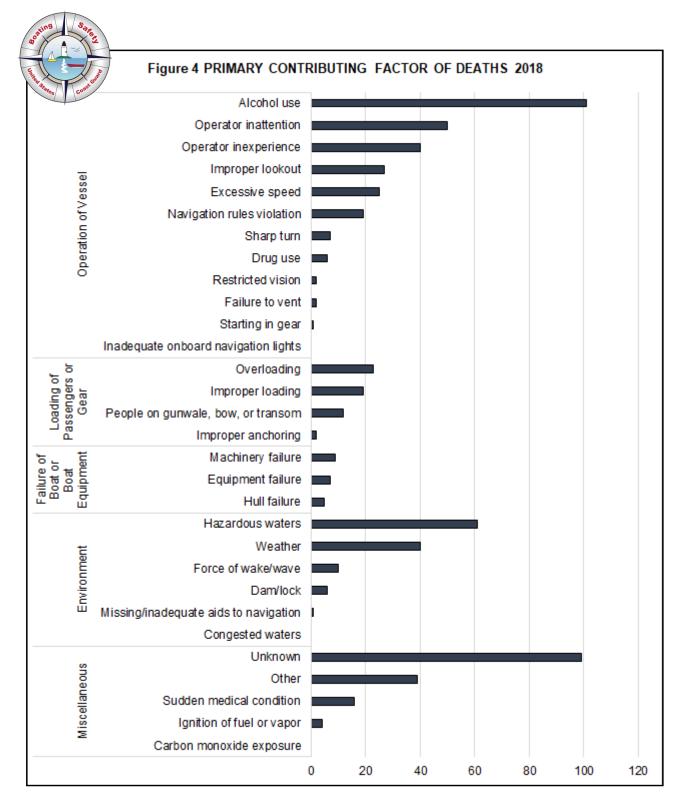

| ating Sor     |                         |             |                 |                 |                     |                       |  |  |
|---------------|-------------------------|-------------|-----------------|-----------------|---------------------|-----------------------|--|--|
| A CONTRACTOR  | Tabl                    | e 1 • 2018  | EXECUTIVE       | E SUMMA         | RY                  |                       |  |  |
| Grates Coast  | TOI                     | P FIVE PRIM | ARY ACCID       |                 |                     |                       |  |  |
| Accident Rank | Accident Ty             | рe          | Number of A     | Accidents       | Number of<br>Deaths | Number of<br>Injuries |  |  |
| 1             | Collision with recreati | onal vessel | 102             | 8               | 40                  | 661                   |  |  |
| 2             | Collision with fixed ob |             | 470             |                 | 62                  | 296                   |  |  |
| 3             | Flooding/swamping       | <u>,</u>    | 443             | 3               | 68                  | 97                    |  |  |
| 4             | Grounding               |             | 367             | 7               | 16                  | 236                   |  |  |
|               | Falls overboard         |             | 274             | ł               | 159                 | 120                   |  |  |
|               | VESSEL TY               | PES WITH T  | HE TOP CAS      | SUALTY N        | UMBERS              | 1                     |  |  |
| Casualty Rank | Type of Boat            | Drownings   | Other<br>Deaths | Total<br>Deaths | Total Injuries      | Total Casualties      |  |  |
| 1             | Open motorboat          | 218         | 93              | 311             | 1277                | 1588                  |  |  |
| 2             | Personal watercraft     | 11          | 31              | 42              | 634                 | 676                   |  |  |
| 3             | Canoe/kayak             | 109         | 19              | 128             | 120                 | 248                   |  |  |
| 4             | Cabin motorboat         | 13          | 20              | 33              | 193                 | 226                   |  |  |
| 5             | Pontoon                 | 30          | 5               | 35              | 129                 | 164                   |  |  |
|               | LIFE JACKET W           | EAR BY TO   | P FIVE KNO      | <b>WN CAUSI</b> | ES OF DEATH         |                       |  |  |
| Known Cause   |                         |             | Number of       |                 | Life Jacke          | t                     |  |  |
| of Death Rank | Cause of De             | ath         | Deaths          | Worn            | Not Worn            | Unknown if worn       |  |  |
| 1             | Drowning                |             | 449             | 69              | 356                 | 24                    |  |  |
| 2             | Trauma                  |             | 97              | 37              | 55                  | 5                     |  |  |
| 3             | Cardiac arrest          |             | 16              | 6               | 10                  | 0                     |  |  |
| 4             | Hypothermia             |             | 13              | 8               | 5                   | 0                     |  |  |
| 5             | Carbon monoxide poi     | soning      | 8               | 3               | 4                   | 1                     |  |  |
|               | TOP TEN KNOWN P         | RIMARY CO   | NTRIBUTING      | FACTOR          | S OF ACCIDEN        | rs                    |  |  |
| Accident Rank | Contributing F          | actor       | Number of A     | Accidents       | Number of<br>Deaths | Number of<br>Injuries |  |  |
| 1             | Operator inattention    |             | 654             | ļ               | 50                  | 437                   |  |  |
| 2             | Improper lookout        |             | 44(             | )               | 27                  | 316                   |  |  |
| 3             | Operator inexperience   | е           | 387             | 7               | 40                  | 213                   |  |  |
|               | Machinery failure       |             | 321             |                 | 9                   | 86                    |  |  |
| 5             | Excessive speed         |             | 276             | 6               | 25                  | 231                   |  |  |
| 6             | Alcohol use             |             | 254             | ļ               | 101                 | 204                   |  |  |
| 7             | Force of wake/wave      |             | 209             | )               | 10                  | 153                   |  |  |
| 8             | Weather                 |             | 205             | 5               | 40                  | 96                    |  |  |
|               | Navigation rules viola  | tion        | 184             | ļ               | 19                  | 144                   |  |  |
| 10            | Hazardous waters        |             | 169             | )               | 61                  | 70                    |  |  |