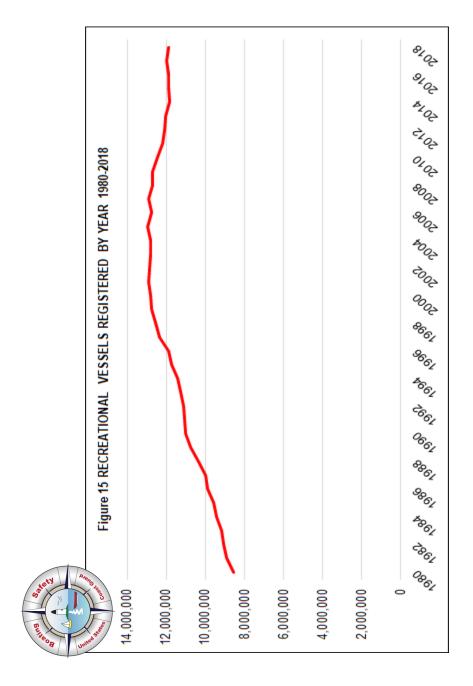

## 2018 EXECUTIVE SUMMARY

- In 2018, the Coast Guard counted 4,145 accidents that involved 633 deaths, 2,511 injuries and approximately \$46 million dollars of damage to property as a result of recreational boating accidents.
  - The fatality rate was 5.3 deaths per 100,000 registered recreational vessels. This rate represents a 3.6% decrease from the 2017 fatality rate of 5.5 deaths per 100,000 registered recreational vessels.
  - Compared to 2017, the number of accidents decreased 3.4%, the number of deaths decreased 3.8%, and the number of injuries decreased 4.5%.
- Where cause of death was known, 77% of fatal boating accident victims drowned. Of those drowning victims with reported life jacket usage, 84% were not wearing a life jacket.
- Where length was known, eight out of every ten boaters who drowned were using vessels less than 21 feet in length.
- Alcohol use is the leading known contributing factor in fatal boating accidents; where the primary cause was known, it was listed as the leading factor in 19% of deaths.
- Where instruction was known, 74% of deaths occurred on boats where the operator did not receive boating safety instruction. Only 18% percent of deaths occurred on vessels where the operator had received a nationally-approved boating safety education certificate.
- There were 177 accidents in which at least one person was struck by a propeller. Collectively, these accidents resulted in 25 deaths and 177 injuries.
- Operator inattention, improper lookout, operator inexperience, machinery failure, and excessive speed rank as the top five primary contributing factors in accidents.
- Where data was known, the most common vessel types involved in reported accidents were open motorboats (46%), personal watercraft (19%), and cabin motorboats (15%).
- Where data was known, the vessel types with the highest percentage of deaths were open motorboats (50%), kayaks (13.5%), and canoes (7%).
- The 11,852,969 recreational vessels registered by the states in 2018 represent a 0.91% decrease from last year when 11,961,568 recreational vessels were registered.