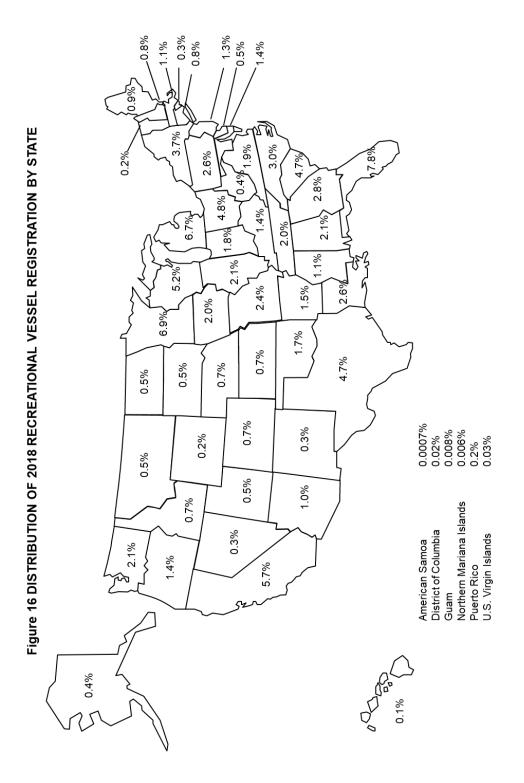

## 2018 EXECUTIVE SUMMARY

- In 2018, the Coast Guard counted 4,145 accidents that involved 633 deaths, 2,511 injuries and approximately \$46 million dollars of damage to property as a result of recreational boating accidents.
  - The fatality rate was 5.3 deaths per 100,000 registered recreational vessels. This rate represents a 3.6% decrease from the 2017 fatality rate of 5.5 deaths per 100,000 registered recreational vessels.
  - Compared to 2017, the number of accidents decreased 3.4%, the number of deaths decreased 3.8%, and the number of injuries decreased 4.5%.
- Where cause of death was known, 77% of fatal boating accident victims drowned. Of those drowning victims with reported life jacket usage, 84% were not wearing a life jacket.
- Where length was known, eight out of every ten boaters who drowned were using vessels less than 21 feet in length.
- Alcohol use is the leading known contributing factor in fatal boating accidents; where the primary cause was known, it was listed as the leading factor in 19% of deaths.
- Where instruction was known, 74% of deaths occurred on boats where the operator did not receive boating safety instruction. Only 18% percent of deaths occurred on vessels where the operator had received a nationally-approved boating safety education certificate.
- There were 177 accidents in which at least one person was struck by a propeller. Collectively, these accidents resulted in 25 deaths and 177 injuries.
- Operator inattention, improper lookout, operator inexperience, machinery failure, and excessive speed rank as the top five primary contributing factors in accidents.
- Where data was known, the most common vessel types involved in reported accidents were open motorboats (46%), personal watercraft (19%), and cabin motorboats (15%).
- Where data was known, the vessel types with the highest percentage of deaths were open motorboats (50%), kayaks (13.5%), and canoes (7%).
- The 11,852,969 recreational vessels registered by the states in 2018 represent a 0.91% decrease from last year when 11,961,568 recreational vessels were registered.