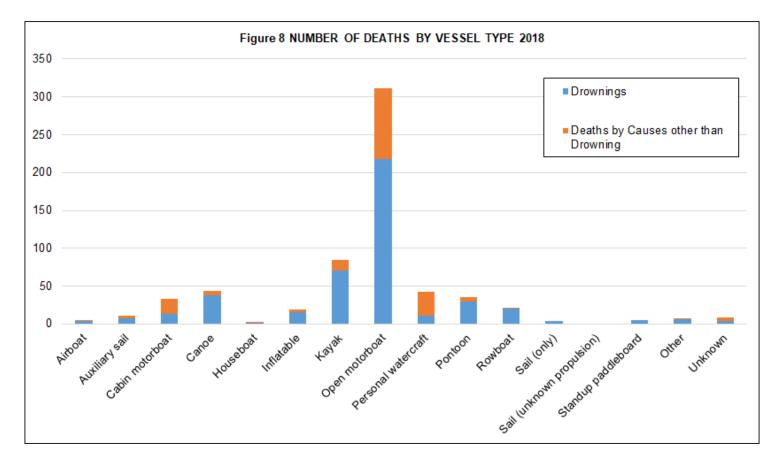

| 449            | 184                                  | 633             | 71%                                      |





|                     | Tab  | le 25 • | PERC |      | DEAT | 'HS BY | VESS | EL TYF | PE, 20 | 04-20 <sup>,</sup> | 18   |      |      |      |      |
|---------------------|------|---------|------|------|------|--------|------|--------|--------|--------------------|------|------|------|------|------|
|                     | 2004 | 2005    | 2006 | 2007 | 2008 | 2009   | 2010 | 2011   | 2012   | 2013               | 2014 | 2015 | 2016 | 2017 | 2018 |
| Airboat             | 1%   | 0%      | 0%   | 0%   | 0%   | 0%     | 0%   | 0%     | 0%     | 1%                 | 0%   | 0%   | 0%   | 1%   | 1%   |
| Auxiliary sailboat  | 1%   | 1%      | 1%   | 3%   | 2%   | 1%     | 2%   | 2%     | 2%     | 1%                 | 3%   | 3%   | 2%   | 1%   | 2%   |
| Cabin motorboat     | 6%   | 8%