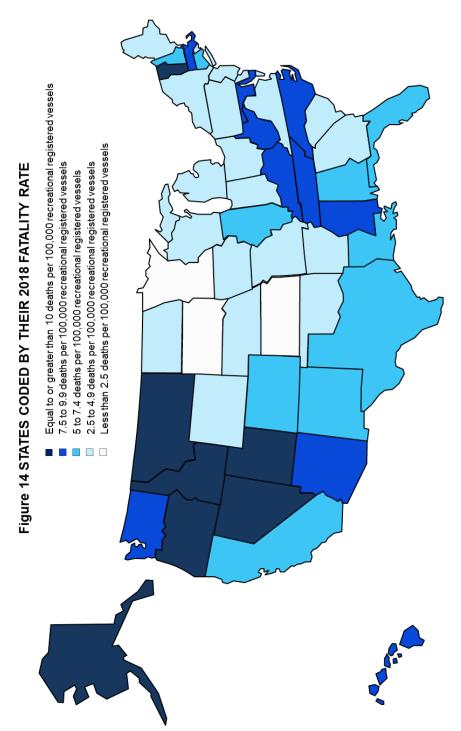

### 1) Normalizing data.

When analyzing recreational boating accident data, it is recommended that any researcher normalize it with a denominator.

The Coast Guard frequently uses recreational vessel registration as a denominator because of the availability of the data. The Coast Guard calculates a fatality rate expressed as the number of deaths per 100,000 registered recreational vessels. This measure is representative of the entire program (motorized and non-motorized activity) but necessitates a caveat that not all states register the same types of vessels (many do not register non-motorized vessels, which are represented in fatal accident data) and some states have longer boating seasons than others. Further, when examining a state fatality rate, it is important to note that the state fatality rate may include deaths from vessels that were registered by another state.