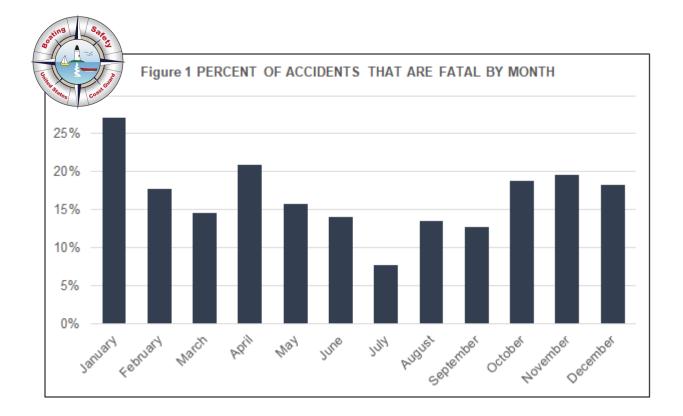

## Percent of Accidents that are Fatal by Month (Figure 1 & Table 4, Page 18)

This table provides information about total accidents, fatal accidents, non-fatal accidents, and deaths. The figure focuses on the percent of fatal accidents by month.