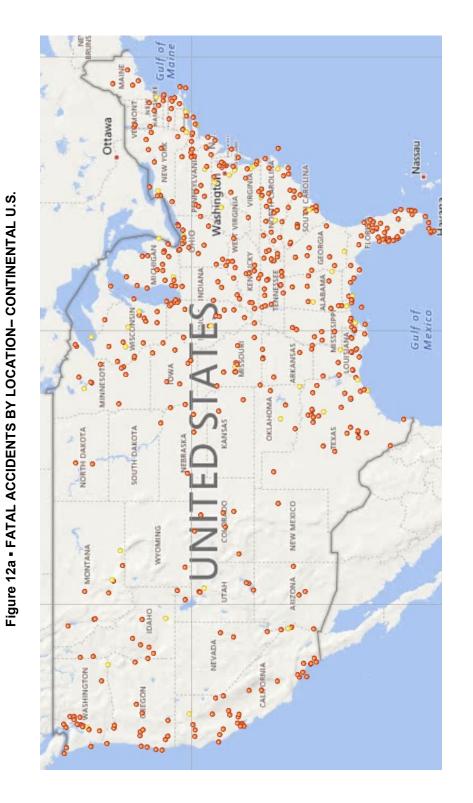

| Figure 12b                                            | Fatal Accidents by Location– Alaska                                        | 59                   |
|-------------------------------------------------------|----------------------------------------------------------------------------|----------------------|
| Figure 12c                                            | Fatal Accidents by Location– Hawaii                                        | 59                   |
| Figure 12d                                            | Fatal Accidents by Location– Puerto Rico                                   | 60                   |
| Figure 13                                             | Annual Recreational Boating Fatality Rates 1997-2018 (graph)               | 61                   |
| Table 31                                              | Annual Recreational Boating Fatality Rates 1997-2018                       | 61                   |
| Figure 14                                             | States Coded by their 2018 Fatality Rate                                   | 62                   |
| Table 32                                              | Five-year Summary of Selected Accident Data by State                       | 63                   |
| Table 33                                              | Number of Accidents by Primary Accident Type & State                       | 64-65                |
| Table 34                                              | Number of Injured Victims by Primary Injury & Vessel Type                  | 66                   |
| Table 35                                              | Number of Fatal Victims by Life Jacket Wear, Cause of Death, & Vessel Type | 66                   |
| Registration D                                        | ata Section with Explanation                                               | 68                   |
| Table 36                                              | Recreational Vessels Registered by Year, 1980-2018                         | 69                   |
| Figure 15                                             | Recreational Vessels Registered by Year, 1980-2018 (graph)                 | 69                   |
| Table 37                                              | Recreational Vessel Registration by Length & Means of Propulsion           | 70                   |
| Table 38                                              | Recreational Vessel Registration Data by State                             | 71                   |
| Figure 16                                             | Distribution of 2018 Recreational Vessel Registration by State             | 72                   |
| Boating Accider<br>Glossary of Ter<br>Glossary of Sta | ms                                                                         | 73-78<br>79-82<br>83 |

## Figure 12Distribution of 2018 Deaths by StateFigure 12aFatal Accidents by Location- Continental U.S.

- Figure 12b Fatal Accidents by Location– Alaska
- Figure 12c Fatal Accidents by Location– Hawaii
- Figure 12d Fatal Accidents by Location– Plana Rico
- Figure 13 Annual Recreational Boating Fatality Rates 1997-2018
- Figure 14 States Coded by their 2018 Fatality Rate
- Figure 15 Recreational Vessels Registered by Year, 1980-2018