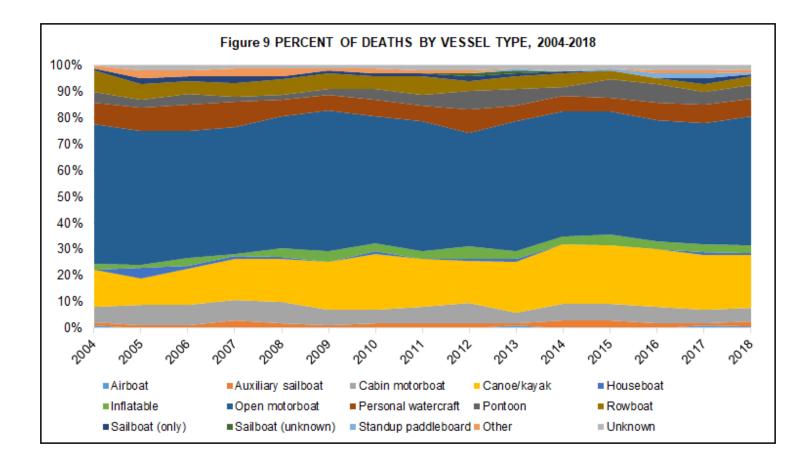

| 449            | 184                                  | 633             | 71%                                      |





|                     | Tab  | le 25 • | PERC |      | DEAT | 'HS BY | VESS | EL TYF | PE, 20 | 04-20 <sup>,</sup> | 18   |      |      |      |      |
|---------------------|------|---------|------|------|------|--------|------|--------|--------|--------------------|------|------|------|------|------|
|                     | 2004 | 2005    | 2006 | 2007 | 2008 | 2009   | 2010 | 2011   | 2012   | 2013               | 2014 | 2015 | 2016 | 2017 | 2018 |
| Airboat             | 1%   | 0%      | 0%   | 0%   | 0%   | 0%     | 0%   | 0%     | 0%     | 1%                 | 0%   | 0%   | 0%   | 1%   | 1%   |
| Auxiliary sailboat  | 1%   | 1%      | 1%   | 3%   | 2%   | 1%     | 2%   | 2%     | 2%     | 1%                 | 3%   | 3%   | 2%   | 1%   | 2%   |
| Cabin motorboat     | 6%   | 8%