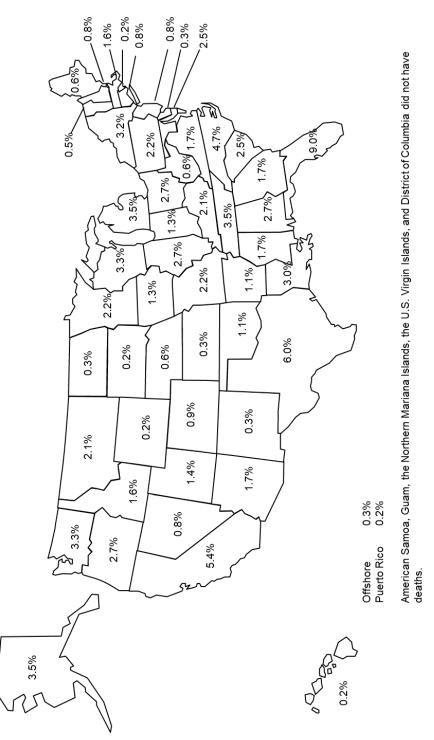

| Figure 12b                                            | Fatal Accidents by Location– Alaska                                        | 59                   |
|-------------------------------------------------------|----------------------------------------------------------------------------|----------------------|
| Figure 12c                                            | Fatal Accidents by Location– Hawaii                                        | 59                   |
| Figure 12d                                            | Fatal Accidents by Location– Puerto Rico                                   | 60                   |
| Figure 13                                             | Annual Recreational Boating Fatality Rates 1997-2018 (graph)               | 61                   |
| Table 31                                              | Annual Recreational Boating Fatality Rates 1997-2018                       | 61                   |
| Figure 14                                             | States Coded by their 2018 Fatality Rate                                   | 62                   |
| Table 32                                              | Five-year Summary of Selected Accident Data by State                       | 63                   |
| Table 33                                              | Number of Accidents by Primary Accident Type & State                       | 64-65                |
| Table 34                                              | Number of Injured Victims by Primary Injury & Vessel Type                  | 66                   |
| Table 35                                              | Number of Fatal Victims by Life Jacket Wear, Cause of Death, & Vessel Type | 66                   |
| Registration D                                        | ata Section with Explanation                                               | 68                   |
| Table 36                                              | Recreational Vessels Registered by Year, 1980-2018                         | 69                   |
| Figure 15                                             | Recreational Vessels Registered by Year, 1980-2018 (graph)                 | 69                   |
| Table 37                                              | Recreational Vessel Registration by Length & Means of Propulsion           | 70                   |
| Table 38                                              | Recreational Vessel Registration Data by State                             | 71                   |
| Figure 16                                             | Distribution of 2018 Recreational Vessel Registration by State             | 72                   |
| Boating Accider<br>Glossary of Ter<br>Glossary of Sta | ms                                                                         | 73-78<br>79-82<br>83 |