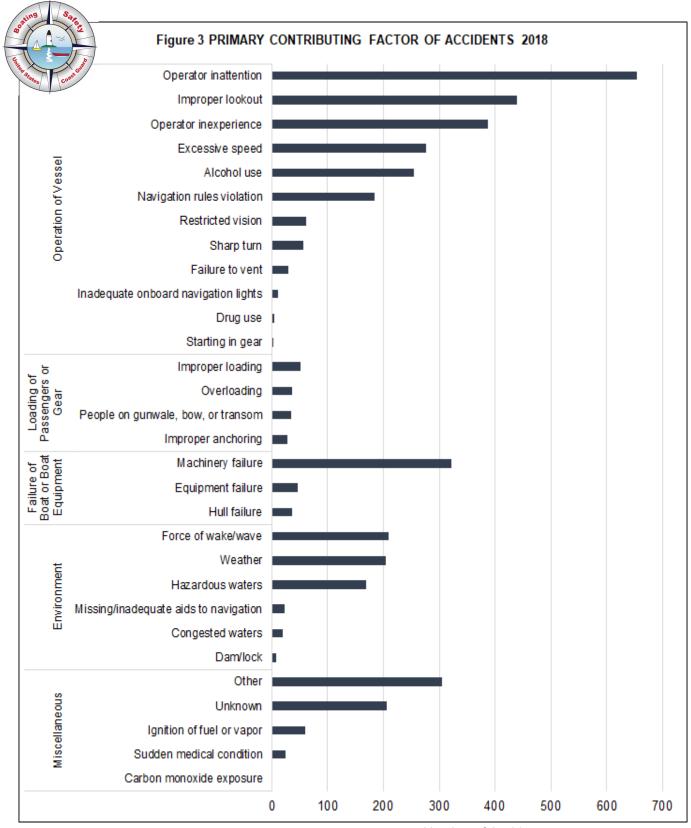

| ating Sor     |                         |             |                 |                 |                     |                       |  |  |
|---------------|-------------------------|-------------|-----------------|-----------------|---------------------|-----------------------|--|--|
| A CONTRACTOR  | Tabl                    | e 1 • 2018  | EXECUTIVE       | E SUMMA         | RY                  |                       |  |  |
| Grates Coast  | TOI                     | P FIVE PRIM | ARY ACCID       |                 |                     |                       |  |  |
| Accident Rank | Accident Ty             | рe          | Number of A     | Accidents       | Number of<br>Deaths | Number of<br>Injuries |  |  |
| 1             | Collision with recreati | onal vessel | 102             | 8               | 40                  | 661                   |  |  |
| 2             | Collision with fixed ob |             | 470             |                 | 62                  | 296                   |  |  |
| 3             | Flooding/swamping       | <u>,</u>    | 443             | 3               | 68                  | 97                    |  |  |
| 4             | Grounding               |             | 367             | 7               | 16                  | 236                   |  |  |
|               | Falls overboard         |             | 274             | ł               | 159                 | 120                   |  |  |
|               | VESSEL TY               | PES WITH T  | HE TOP CAS      | SUALTY N        | UMBERS              | 1                     |  |  |
| Casualty Rank | Type of Boat            | Drownings   | Other<br>Deaths | Total<br>Deaths | Total Injuries      | Total Casualties      |  |  |
| 1             | Open motorboat          | 218         | 93              | 311             | 1277                | 1588                  |  |  |
| 2             | Personal watercraft     | 11          | 31              | 42              | 634                 | 676                   |  |  |
| 3             | Canoe/kayak             | 109         | 19              | 128             | 120                 | 248                   |  |  |
| 4             | Cabin motorboat         | 13          | 20              | 33              | 193                 | 226                   |  |  |
| 5             | Pontoon                 | 30          | 5               | 35              | 129                 | 164                   |  |  |
|               | LIFE JACKET W           | EAR BY TO   | P FIVE KNO      | <b>WN CAUSI</b> | ES OF DEATH         |                       |  |  |
| Known Cause   |                         |             | Number of       |                 | Life Jacke          | t                     |  |  |
| of Death Rank | Cause of De             | ath         | Deaths          | Worn            | Not Worn            | Unknown if worn       |  |  |
| 1             | Drowning                |             | 449             | 69              | 356                 | 24                    |  |  |
| 2             | Trauma                  |             | 97              | 37              | 55                  | 5                     |  |  |
| 3             | Cardiac arrest          |             | 16              | 6               | 10                  | 0                     |  |  |
| 4             | Hypothermia             |             | 13              | 8               | 5                   | 0                     |  |  |
| 5             | Carbon monoxide poi     | soning      | 8               | 3               | 4                   | 1                     |  |  |
|               | TOP TEN KNOWN P         | RIMARY CO   | NTRIBUTING      | FACTOR          | S OF ACCIDEN        | rs                    |  |  |
| Accident Rank | Contributing F          | actor       | Number of A     | Accidents       | Number of<br>Deaths | Number of<br>Injuries |  |  |
| 1             | Operator inattention    |             | 654             | ļ               | 50                  | 437                   |  |  |
| 2             | Improper lookout        |             | 44(             | )               | 27                  | 316                   |  |  |
| 3             | Operator inexperience   | е           | 387             | 7               | 40                  | 213                   |  |  |
|               | Machinery failure       |             | 321             |                 | 9                   | 86                    |  |  |
| 5             | Excessive speed         |             | 276             | 6               | 25                  | 231                   |  |  |
| 6             | Alcohol use             |             | 254             | ļ               | 101                 | 204                   |  |  |
| 7             | Force of wake/wave      |             | 209             | )               | 10                  | 153                   |  |  |
| 8             | Weather                 |             | 205             | 5               | 40                  | 96                    |  |  |
|               | Navigation rules viola  | tion        | 184             | ļ               | 19                  | 144                   |  |  |
| 10            | Hazardous waters        |             | 169             | )               | 61                  | 70                    |  |  |