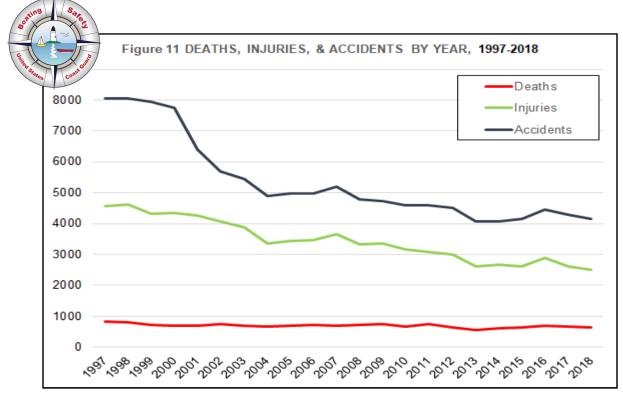

|           | List of Tables                                                                |       |
|-----------|-------------------------------------------------------------------------------|-------|
| Table 1   | 2018 Executive Summary                                                        | 7     |
| Table 2   | News Media and Federally-sourced Accidents and Casualties                     | 8     |
| Table 3   | Non-Reportable Scenarios with their Casualty Count                            | 12    |
| Table 4   | Percent of Accidents that are Fatal by Month                                  | 18    |
| Table 5   | Primary Contributing Factor of Accidents & Casualties                         | 20    |
| Table 6   | Machinery & Equipment Primary Contributing Factor of Accidents & Casualties   | 21    |
| Table 7   | Number of Vessels in Accidents by Vessel Type & Primary Contributing Factor   | 25    |
| Table 8   | Alcohol Use as a Contributing Factor in Accidents & Casualties by State 14-18 | 26    |
| Table 9   | Vessel Operation at the Time of Accident                                      | 27    |
| Table 10  | Vessel Activity at the Time of Accident                                       | 27    |
| Table 11  | Weather & Water Conditions                                                    | 28    |
| Table 12  | Time Related Data                                                             | 29    |
| Table 13  | Vessel Information                                                            | 30    |
| Table 14  | Rental Status of Vessels Involved in Accidents                                | 31    |
| Table 15  | Number and Percent of Deaths by Vessel Length                                 | 32    |
| Table 16  | Accident, Vessel & Casualty Numbers by Primary Accident Type                  | 36    |
| Table 17  | Frequency of Accident Types in Accidents & Casualties Nationwide              | 37-40 |
| Table 18  | Number of Vessels in Accidents by Vessel Length & Primary Accident Type       | 41    |
| Table 19  | Number of Vessels in Accidents by Vessel Type & Primary Accident Type         | 42    |
| Table 20  | Number of Vessels in Accidents by Primary Accident Type & Propulsion Type     | 43    |
| Table 21  | Number of Vessels in Accidents by Primary Accident Type & Engine Type         | 43    |
| Table 22  | Operator Information                                                          | 46    |
| Table 23  | Number of Deaths by Type of Operator Boating Instruction                      | 47    |
| Table 24  | Number of Deaths by Vessel Type                                               | 48    |
| Table 25  | Percent of Deaths by Vessel Type, 2004-2018                                   | 49    |
| Table 26  | Number of Deceased Victims by Age & Vessel Type                               | 50    |
| Table 27  | Number of Injured Victims by Age & Vessel Type                                | 51    |
| Table 28  | Nature of Primary Injury Type by Area of Injury                               | 52    |
| Table 29  | Deaths, Injuries, & Accidents by Year, 1997-2018                              | 55    |
| Table 30  | Accident, Casualty & Damage Data by State                                     | 56    |
| Table 31  | Annual Recreational Boating Fatality Rates 1997-2018                          | 61    |
| Table 32  | Five-year Summary of Selected Accident Data by State                          | 63    |
| Table 33  | Number of Accidents by Primary Accident Type & State                          | 64-65 |
| Table 34  | Number of Injured Victims by Primary Injury & Vessel Type                     | 66    |
| Table 35  | Number of Fatal Victims by Life Jacket Wear, Cause of Death & Vessel Type     | 66    |
| Table 36  | Recreational Vessels Registered by Year, 1980-2018                            | 69    |
| Table 37  | Recreational Vessel Registration by Length & Means of Propulsion              | 70    |
| Table 38  | Recreational Vessel Registration Data by State                                | 71    |
|           | List of Figures                                                               |       |
| Figure 1  | Percent of Accidents that are Fatal by Month                                  | 18    |
| Figure 2  | Percent of Accidents that are Fatal by Time Period                            | 19    |
| Figure 3  | Primary Contributing Factor of Accidents                                      | 22    |
| Figure 4  | Primary Contributing Factor of Deaths                                         | 23    |
| Figure 5  | Primary Contributing Factor of Injuries                                       | 24    |
| Figure 6  | Number of Deaths by Vessel Length                                             | 32    |
| Figure 7  | Percent of Deaths by Known Operator Instruction                               | 47    |
| Figure 8  | Number of Deaths by Vessel Type                                               | 48    |
| Figure 9  | Percent of Deaths by Vessel Type, 2004-2018                                   | 49    |
| Figure 10 | Number of Injured Victims under Age 18 by Age Group & Injury Type on PWCs     | 52    |
| Figure 11 | Deaths, Injuries & Accidents by Year, 1997-2018                               | 55    |