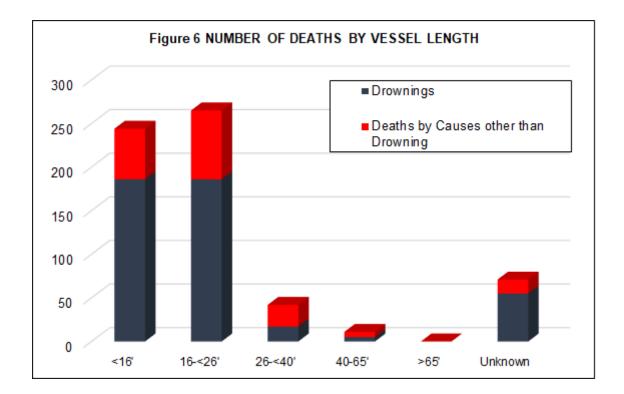

| 0        | 2             | 5                    |
| Standup paddleboard 14   | 4 3            | 10               | 1                                          | 5              | 1       | 4             | 0                    | 10               | 2        | 8             | 0                    |
| Other 33                 | 3 2            | 21               | 10                                         | 7              | 1       | 4             | 2                    | 7                | -        | 5             | 1                    |
| Unknown 90               | 0 0            | 8                | 82                                         | 6              | 0       | 0             | 6                    | 15               | 0        | 4             | 11                   |



| and a start of the | Table   | 15 • NUMBE | ER & PERCENT OF DE                      | EATHS BY VES | SEL LENGTH                         |
|---------------------------------------------------------------------------------------------------------------------------------------------------------------------------------------------------------------------------------------------------------------------------------------------------------------------------------------------------------------------------------------------------------------------------------------------------------------------------------------------------------------------------------------------------------------------------------------------------------------------------------------------------------------------------------