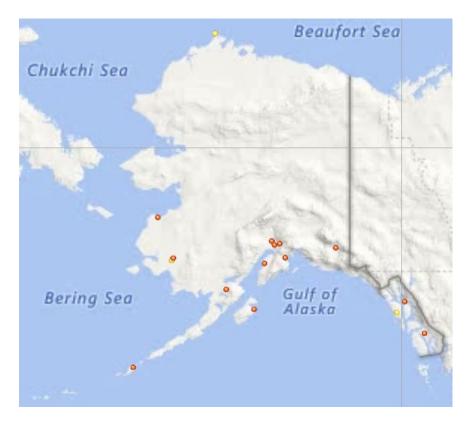

| Figure 12b                                            | Fatal Accidents by Location– Alaska                                        | 59                   |
|-------------------------------------------------------|----------------------------------------------------------------------------|----------------------|
| Figure 12c                                            | Fatal Accidents by Location– Hawaii                                        | 59                   |
| Figure 12d                                            | Fatal Accidents by Location– Puerto Rico                                   | 60                   |
| Figure 13                                             | Annual Recreational Boating Fatality Rates 1997-2018 (graph)               | 61                   |
| Table 31                                              | Annual Recreational Boating Fatality Rates 1997-2018                       | 61                   |
| Figure 14                                             | States Coded by their 2018 Fatality Rate                                   | 62                   |
| Table 32                                              | Five-year Summary of Selected Accident Data by State                       | 63                   |
| Table 33                                              | Number of Accidents by Primary Accident Type & State                       | 64-65                |
| Table 34                                              | Number of Injured Victims by Primary Injury & Vessel Type                  | 66                   |
| Table 35                                              | Number of Fatal Victims by Life Jacket Wear, Cause of Death, & Vessel Type | 66                   |
| Registration D                                        | ata Section with Explanation                                               | 68                   |
| Table 36                                              | Recreational Vessels Registered by Year, 1980-2018                         | 69                   |
| Figure 15                                             | Recreational Vessels Registered by Year, 1980-2018 (graph)                 | 69                   |
| Table 37                                              | Recreational Vessel Registration by Length & Means of Propulsion           | 70                   |
| Table 38                                              | Recreational Vessel Registration Data by State                             | 71                   |
| Figure 16                                             | Distribution of 2018 Recreational Vessel Registration by State             | 72                   |
| Boating Accider<br>Glossary of Ter<br>Glossary of Sta | ms                                                                         | 73-78<br>79-82<br>83 |

## Figure 12Distribution of 2018 Deaths by StateFigure 12aFatal Accidents by Location- Continental U.S.

- Figure 12b Fatal Accidents by Location– Alaska
- Figure 12c Fatal Accidents by Location– Hawaii
- Figure 12d Fatal Accidents by Location– Plana Rico
- Figure 13 Annual Recreational Boating Fatality Rates 1997-2018
- Figure 14 States Coded by their 2018 Fatality Rate
- Figure 15 Recreational Vessels Registered by Year, 1980-2018