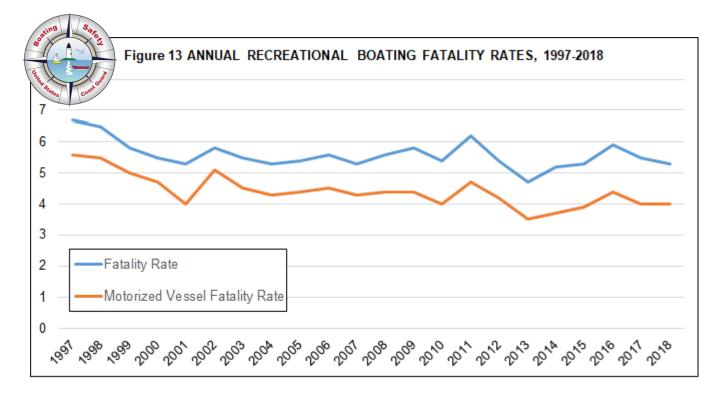

### 1) Normalizing data.

When analyzing recreational boating accident data, it is recommended that any researcher normalize it with a denominator.

The Coast Guard frequently uses recreational vessel registration as a denominator because of the availability of the data. The Coast Guard calculates a fatality rate expressed as the number of deaths per 100,000 registered recreational vessels. This measure is representative of the entire program (motorized and non-motorized activity) but necessitates a caveat that not all states register the same types of vessels (many do not register non-motorized vessels, which are represented in fatal accident data) and some states have longer boating seasons than others. Further, when examining a state fatality rate, it is important to note that the state fatality rate may include deaths from vessels that were registered by another state.

The Coast Guard also calculates a motorized fatality rate expressed as the number of deaths on motorized vessels per 100,000 registered motorized recreational vessels. While this measure is sound, it doesn't reflect all of recreational boating because it does not represent non-motorized activity.