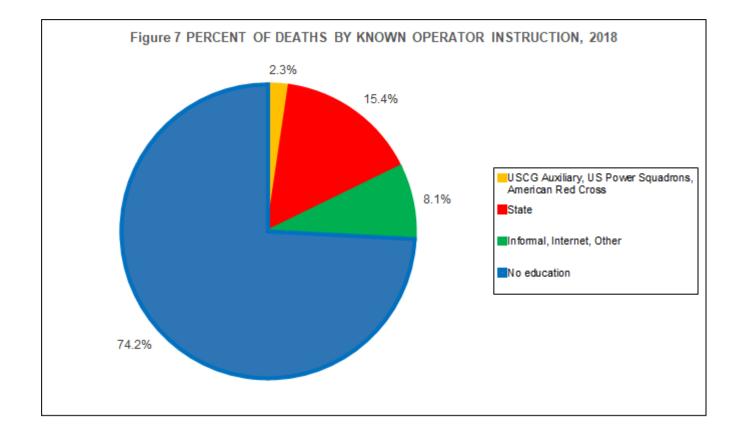

| 0      |
| Informal                                                | 9      |
| Internet Course                                         | 8      |
| State Course                                            | 46     |
| US Power Squadrons                                      | 4      |
| USCG Auxiliary                                          | 3      |
| Other                                                   | 7      |
| No Education                                            | 221    |
| Total Deaths - Known Operator Instruction               | 298    |
| Total Deaths - Unknown Operator Instruction             | 318    |
| Total Deaths - No Operator                              | 17     |
| Total Deaths - Known & Unknown Operator Instruction     | 633    |



| and the second s | ble 24 • NUMBE | ER OF DEATHS BY VE                   | ESSEL TYPE 2018 | 3                                        |
|-----------------------------------------------------------------------------------------------------------------------------------------------------------------------------------------------------------------------------------------------------------------------------------------------------------------------------------------------------------------------------------------------------------------------------------------------------------------------------------------------------------------------------------------------------------------------------------------------------------------------------------------------------------------------------------