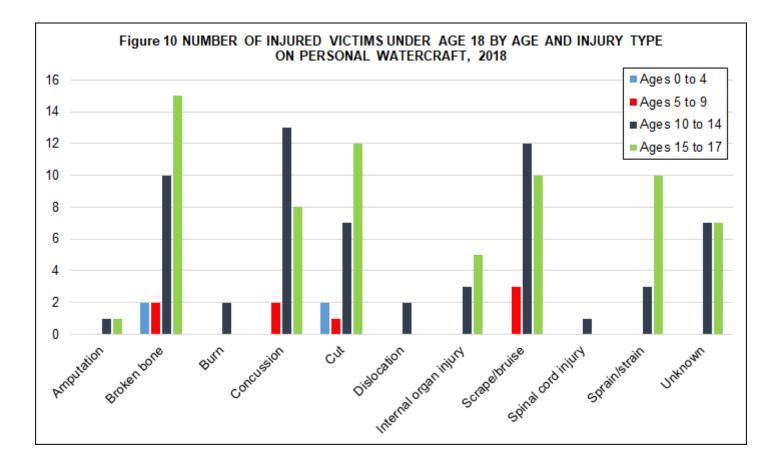

|           | List of Tables                                                                |       |
|-----------|-------------------------------------------------------------------------------|-------|
| Table 1   | 2018 Executive Summary                                                        | 7     |
| Table 2   | News Media and Federally-sourced Accidents and Casualties                     | 8     |
| Table 3   | Non-Reportable Scenarios with their Casualty Count                            | 12    |
| Table 4   | Percent of Accidents that are Fatal by Month                                  | 18    |
| Table 5   | Primary Contributing Factor of Accidents & Casualties                         | 20    |
| Table 6   | Machinery & Equipment Primary Contributing Factor of Accidents & Casualties   | 21    |
| Table 7   | Number of Vessels in Accidents by Vessel Type & Primary Contributing Factor   | 25    |
| Table 8   | Alcohol Use as a Contributing Factor in Accidents & Casualties by State 14-18 | 26    |
| Table 9   | Vessel Operation at the Time of Accident                                      | 27    |
| Table 10  | Vessel Activity at the Time of Accident                                       | 27    |
| Table 11  | Weather & Water Conditions                                                    | 28    |
| Table 12  | Time Related Data                                                             | 29    |
| Table 13  | Vessel Information                                                            | 30    |
| Table 14  | Rental Status of Vessels Involved in Accidents                                | 31    |
| Table 15  | Number and Percent of Deaths by Vessel Length                                 | 32    |
| Table 16  | Accident, Vessel & Casualty Numbers by Primary Accident Type                  | 36    |
| Table 17  | Frequency of Accident Types in Accidents & Casualties Nationwide              | 37-40 |
| Table 18  | Number of Vessels in Accidents by Vessel Length & Primary Accident Type       | 41    |
| Table 19  | Number of Vessels in Accidents by Vessel Type & Primary Accident Type         | 42    |
| Table 20  | Number of Vessels in Accidents by Primary Accident Type & Propulsion Type     | 43    |
| Table 21  | Number of Vessels in Accidents by Primary Accident Type & Engine Type         | 43    |
| Table 22  | Operator Information                                                          | 46    |
| Table 23  | Number of Deaths by Type of Operator Boating Instruction                      | 47    |
| Table 24  | Number of Deaths by Vessel Type                                               | 48    |
| Table 25  | Percent of Deaths by Vessel Type, 2004-2018                                   | 49    |
| Table 26  | Number of Deceased Victims by Age & Vessel Type                               | 50    |
| Table 27  | Number of Injured Victims by Age & Vessel Type                                | 51    |
| Table 28  | Nature of Primary Injury Type by Area of Injury                               | 52    |
| Table 29  | Deaths, Injuries, & Accidents by Year, 1997-2018                              | 55    |
| Table 30  | Accident, Casualty & Damage Data by State                                     | 56    |
| Table 31  | Annual Recreational Boating Fatality Rates 1997-2018                          | 61    |
| Table 32  | Five-year Summary of Selected Accident Data by State                          | 63    |
| Table 33  | Number of Accidents by Primary Accident Type & State                          | 64-65 |
| Table 34  | Number of Injured Victims by Primary Injury & Vessel Type                     | 66    |
| Table 35  | Number of Fatal Victims by Life Jacket Wear, Cause of Death & Vessel Type     | 66    |
| Table 36  | Recreational Vessels Registered by Year, 1980-2018                            | 69    |
| Table 37  | Recreational Vessel Registration by Length & Means of Propulsion              | 70    |
| Table 38  | Recreational Vessel Registration Data by State                                | 71    |
|           | List of Figures                                                               |       |
| Figure 1  | Percent of Accidents that are Fatal by Month                                  | 18    |
| Figure 2  | Percent of Accidents that are Fatal by Time Period                            | 19    |
| Figure 3  | Primary Contributing Factor of Accidents                                      | 22    |
| Figure 4  | Primary Contributing Factor of Deaths                                         | 23    |
| Figure 5  | Primary Contributing Factor of Injuries                                       | 24    |
| Figure 6  | Number of Deaths by Vessel Length                                             | 32    |
| Figure 7  | Percent of Deaths by Known Operator Instruction                               | 47    |
| Figure 8  | Number of Deaths by Vessel Type                                               | 48    |
| Figure 9  | Percent of Deaths by Vessel Type, 2004-2018                                   | 49    |
| Figure 10 | Number of Injured Victims under Age 18 by Age Group & Injury Type on PWCs     | 52    |
| Figure 11 | Deaths, Injuries & Accidents by Year, 1997-2018                               | 55    |