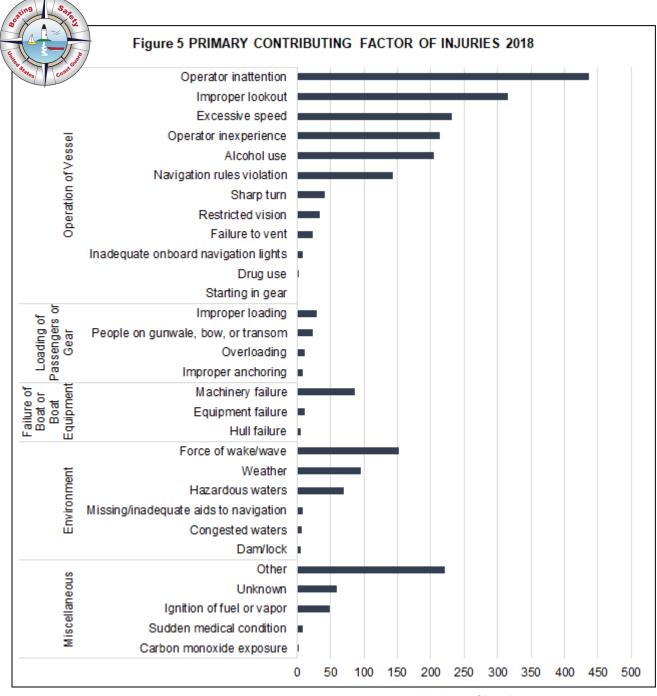

rottle failure            | 26        | 0      | 9        |
|                      | Ventilation system failure  | 1         | 0      | 2        |
|                      | Not specified               | 6         | 0      | 1        |
|                      | Auxiliary equipment failure | 29        | 3      | 6        |
|                      | Onboard navigation aid      | 0         | 0      | 0        |
| Equipment            | Sail dismasting             | 2         | 0      | 1        |
| Failure              | Seat broke loose            | 4         | 4      | 0        |
|                      | Other                       | 7         | 0      | 4        |
|                      | Not specified               | 5         | 0      | 0        |



Number of Accidents



Number of Deaths



Number of Injuries

|                             | Unknown                                 | 237         | 0       | 11                 | 48              | 14    | 6         | 3          | 20    | 77             | 13                  | 12      | 2       | 8           | 3              | -                   | 0     | 16      |
|-----------------------------|-----------------------------------------|-------------|---------|--------------------|-----------------|-------|-----------|------------|-------|----------------|---------------------|---------|---------|-------------|----------------|---------------------|-------|---------|
|                             | Other                                   | 312         | 1       | 10                 | 20              | ٢     | 2         | 4